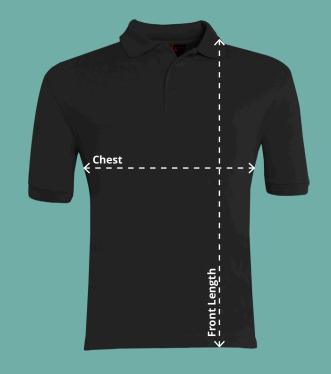

## **Chest (At 2cm from under arm)**

Measure across the chest at 2cm below the underarm with the garment laid flat.

**Front Length (Side neck point to hem)** Measure from the side neck point of the shoulder down to the hemline.